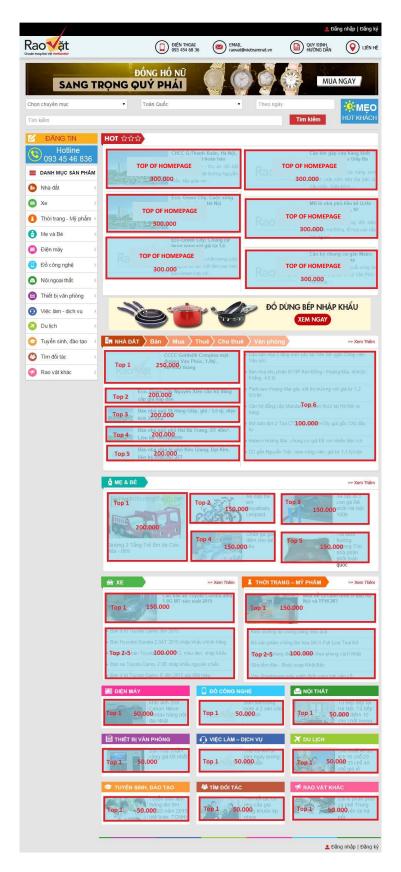

# RATES CHARGED FOR CLASSIFIED ADVERTISEMENTS AND BANNER ADS ON RAOVAT.VIETNAMNET.VN

| Position                      | Description                                                   | Price<br>(VND) |  |  |  |
|-------------------------------|---------------------------------------------------------------|----------------|--|--|--|
|                               | - Published on 1 of 6 positions in Raovat Homepage during 2   |                |  |  |  |
| HOT section                   | hours                                                         | 300,000        |  |  |  |
|                               | - Then stored on appropriate cate                             |                |  |  |  |
|                               | - Published on Top 1 of "Houses" section on Raovat            |                |  |  |  |
|                               | Homepage during 2 hours                                       |                |  |  |  |
| Top 1 of                      | - Published on Top 1 of "Houses" cate during 2 hours          | 250,000        |  |  |  |
| "Houses"                      | - Published on Top 1 of appropriate sub-cate during 2 hours   | 230,000        |  |  |  |
|                               | - Published on Top 1 of appropriate sub-cate Box on           |                |  |  |  |
|                               | "Houses" cate during 2 hours                                  |                |  |  |  |
|                               | - Published on Top 2-5 of "Houses" section on Raovat          |                |  |  |  |
|                               | Homepage during 2 hours                                       |                |  |  |  |
| Top 2-5 of<br>"Houses"        | - Published on Top 2-5 of "Houses" cate during 2 hours        | 200.000        |  |  |  |
| "Houses"                      | - Published on Top 2-5 of appropriate sub-cate during 2 hours | 200,000        |  |  |  |
|                               | - Published on Top 2-5 of appropriate sub-cate Box on         |                |  |  |  |
|                               | "Houses" cate during 2 hours                                  |                |  |  |  |
| Top 6 of                      | - Published on 1 of 7 positions in "Top 6" section on         |                |  |  |  |
| Top 6 of<br>"Houses"          | "Houses" section on Raovat Homepage during 2 hours            | 100,000        |  |  |  |
| nouses                        | - Then stored on appropriate subcate                          |                |  |  |  |
|                               | - Published on Top 1 of "Mother & Baby" section on Raovat     |                |  |  |  |
|                               | Homepage during 2 hours                                       |                |  |  |  |
| Top 1 of Wather               | - Published on Top 1 of "Mother & Baby" cate during 2         |                |  |  |  |
| Top 1 of "Mother              | hours                                                         | 200,000        |  |  |  |
| & Baby"                       | - Published on Top 1 of appropriate sub-cate during 2 hours   |                |  |  |  |
|                               | - Published on Top 1 of appropriate sub-cate Box on           |                |  |  |  |
|                               | "Houses" cate during 2 hours                                  |                |  |  |  |
|                               | - Published on Top 2-5 of "Mother & Baby" section on          |                |  |  |  |
|                               | Raovat Homepage during 2 hours                                |                |  |  |  |
| Top 2.5 of                    | - Published on Top 2-5 of "Mother & Baby" cate during 2       |                |  |  |  |
| Top 2-5 of<br>"Mother & Baby" | hours                                                         | 150,000        |  |  |  |
|                               | - Published on Top 2-5 of appropriate sub-cate during 2 hours |                |  |  |  |
|                               | - Published on Top 2-5 of appropriate sub-cate Box on         |                |  |  |  |
|                               | "Houses" cate during 2 hours                                  |                |  |  |  |

# 1. Rates charged for Classified advertisements:

| Top 1 of<br>"Vehicles" or<br>"Fashion-<br>Cosmetics"        | <ul> <li>Published on Top 1 of cate section on Raovat Homepage<br/>during 2 hours</li> <li>Published on Top 1 of cate during 2 hours</li> <li>Published on Top 1 of appropriate sub-cate during 2 hours</li> <li>Published on Top 1 of appropriate sub-cate Box on cate<br/>during 2 hours</li> </ul>                   | 150,000                 |
|-------------------------------------------------------------|-------------------------------------------------------------------------------------------------------------------------------------------------------------------------------------------------------------------------------------------------------------------------------------------------------------------------|-------------------------|
| Top 2-5 of<br>"Vehicles" or<br>"Fashion-<br>Cosmetics"      | <ul> <li>Published on Top 2-5 of cate section on Raovat Homepage<br/>during 2 hours</li> <li>Published on Top 2-5 of cate during 2 hours</li> <li>Published on Top 2-5 of appropriate sub-cate during 2<br/>hours</li> <li>Published on Top 2-5 of appropriate sub-cate Box on cate<br/>during 2 hours</li> </ul>       | 100,000                 |
| Top 1 of other cates                                        | <ul> <li>Published on Top 1 of cate section on Raovat Homepage<br/>during 2 hours</li> <li>Published on Top 1 of cate during 2 hours</li> <li>Published on Top 1 of appropriate sub-cate during 2 hours</li> <li>Published on Top 1 of appropriate sub-cate Box on cate<br/>during 2 hours</li> </ul>                   | 50,000                  |
| Other positions                                             | <ul><li>Not published on Top position mentioned</li><li>Not appeared on Raovat Homepage</li></ul>                                                                                                                                                                                                                       | Free                    |
| Appears on<br>nomarl position<br>on VietNamNet<br>Homepage  | <ul> <li>Published on Raovat Box on VietNamNet Homepage during 2 hours</li> </ul>                                                                                                                                                                                                                                       | 300,000                 |
| Appears on<br>special position<br>on VietNamNet<br>Homepage | <ul> <li>Published on "Rao vặt" box on VietNamNet Homepage<br/>(special area with blue background"</li> <li>Number of available classified ads published: 03 classified<br/>ads</li> <li>Time to published: 01 month</li> <li>Number of available new classified ads per week: 8 new<br/>classified ads/week</li> </ul> | 50,000,000<br>VND/month |

#### POSITION TO POST CLASSIFIED ADS ON HOMEPAGE