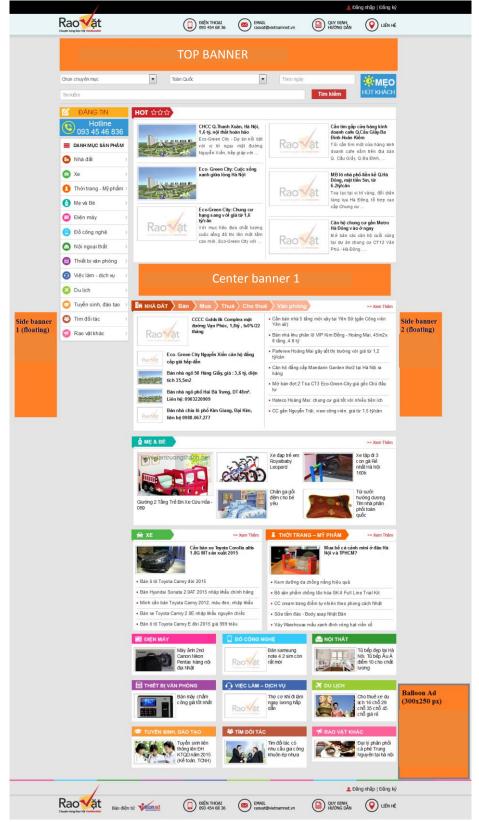

| Ad slot                    | Size              | Displayed                | Price (week) |  |
|----------------------------|-------------------|--------------------------|--------------|--|
| Top Banner                 | 980x90            | All pages                | 5,000,000    |  |
| Center Banner 1            | 728x90            | Homepage                 | 3,000,000    |  |
| Center Banner 2            | 660x90            | Cate page                | 1,000,000    |  |
| Square 1                   | 300x250           | Cate page & article page | 1,000,000    |  |
| Square 2                   | 300x250           | Cate page & article page | 1,000,000    |  |
| Square 3                   | 300x250           | Cate page & article page | 1,000,000    |  |
| Big Banner                 | 300x600           | Cate page & article page | 2,000,000    |  |
| Side banner 1,2 (floating) | 120x300           | All pages                | 4,000,000    |  |
| Side banner 1+2(floating)  | 120x300           | All pages                | 6,000,000    |  |
| High banner                | 160x600           | Article page             | 1,500,000    |  |
|                            | Original: 300x250 |                          | 8,000,000    |  |
| Balloon Ad                 | Expanded: 500x300 | All pages                | 8,000,000    |  |
|                            | Original: 300x250 | All pages                | 10,000,000   |  |
|                            | Expanded: 800x500 | An pages                 | 10,000,000   |  |

# 2. Rates charged for banner advertising: